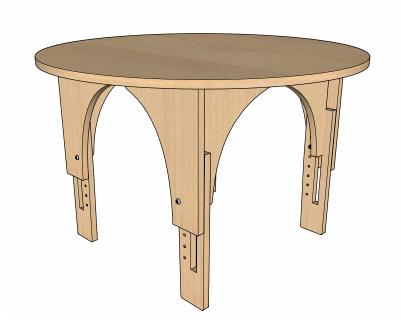

### Adjust Seated Table Circular in Fusion Maple

The round version of our Reach Table was created to offer variety and further soften the lines in the learning space.

This table is available with a small and medium height legs, all of which are adjustable for further growth, so the tables can grow as your students do!

### **Product features**

- Edges all smoothed and finished
- · Floor Glides
- · Adjustable tables legs