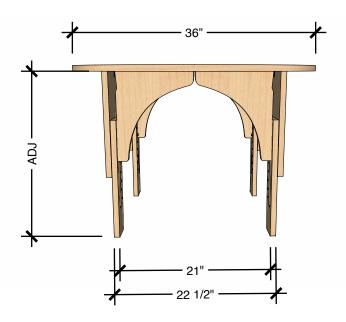

## natural pod™

# TECHNICAL DRAWING REACH TABLE SMALL LEGS 13" 18" MEDIUM LEGS 17" 24" min ht (in) max ht (in)

Dimensions indicated are approximate. Please contact us if you require clarification.