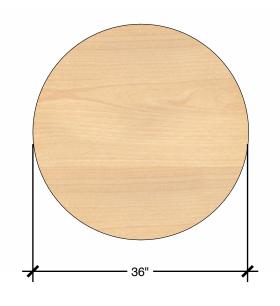

# TECHNICAL DRAWING REACH TABLE SMALL LEGS 13" 18" MEDIUM LEGS 17" 24" min ht (in) max ht (in)

Dimensions indicated are approximate. Please contact us if you require clarification.