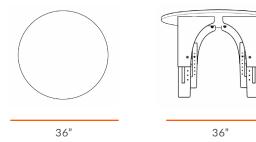

# TECHNICAL DRAWING REACH TABLE SMALL LEGS 13" 18" MEDIUM LEGS 17" 24" min ht (in) max ht (in)

Dimensions indicated are approximate. Please contact us if you require clarification.