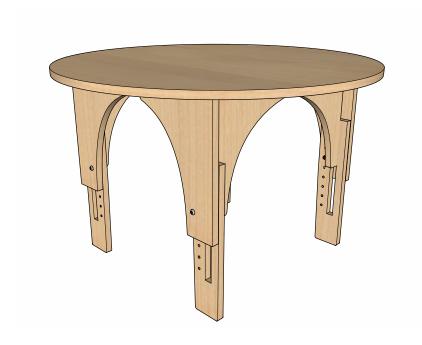

### Adjust Seated Table Circular in Fusion Maple

The round version of our Reach Table was created to offer variety and further soften the lines in the learning space.

This table is available with a small and medium height legs, all of which are adjustable for further growth, so the tables can grow as your students do!

### **Product features**

- Edges all smoothed and finished
- · Floor Glides
- · Adjustable tables legs